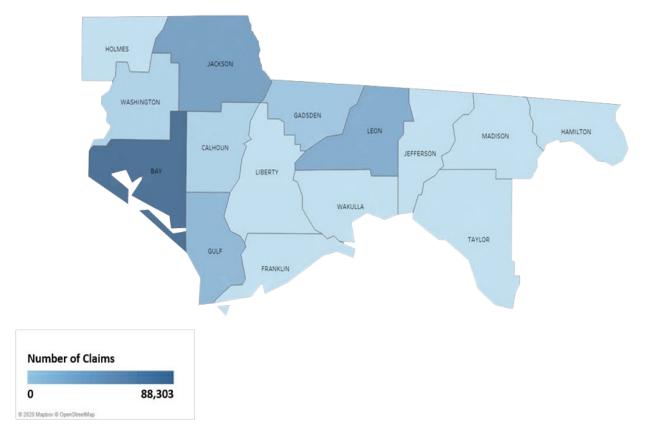

# Claims Data as of December 13, 2019, by County

| County*              | Number<br>of<br>Claims | Number<br>of Open<br>Claims<br>with<br>Payment | Number<br>of Open<br>Claims<br>without<br>Payment | Claims<br>Closed<br>with<br>Payment | Number<br>of Claims<br>Closed<br>without<br>Payment | Percent<br>of<br>Claims<br>Closed |
|----------------------|------------------------|------------------------------------------------|---------------------------------------------------|-------------------------------------|-----------------------------------------------------|-----------------------------------|
| BAY                  | 88,303                 | 9,418                                          | 827                                               | 68,928                              | 9,130                                               | 88.4%                             |
| CALHOUN              | 4,030                  | 237                                            | 27                                                | 3,467                               | 299                                                 | 93.4%                             |
| FRANKLIN             | 2,291                  | 104                                            | 31                                                | 1,301                               | 855                                                 | 94.1%                             |
| GADSDEN              | 6,298                  | 341                                            | 74                                                | 4,747                               | 1,136                                               | 93.4%                             |
| GULF                 | 8,794                  | 821                                            | 87                                                | 6,540                               | 1,346                                               | 89.7%                             |
| HAMILTON             | 158                    | 0                                              | 0                                                 | 139                                 | 19                                                  | 100.0%                            |
| HOLMES               | 1,028                  | 27                                             | 12                                                | 767                                 | 222                                                 | 96.2%                             |
| JACKSON              | 14,168                 | 964                                            | 115                                               | 11,838                              | 1,251                                               | 92.4%                             |
| JEFFERSON            | 243                    | 1                                              | 3                                                 | 179                                 | 60                                                  | 98.4%                             |
| LEON                 | 10,269                 | 183                                            | 77                                                | 7,042                               | 2,967                                               | 97.5%                             |
| LIBERTY              | 1,187                  | 32                                             | 3                                                 | 1,032                               | 120                                                 | 97.1%                             |
| MADISON              | 53                     | 1                                              | 0                                                 | 38                                  | 14                                                  | 98.1%                             |
| TAYLOR               | 59                     | 0                                              | 1                                                 | 41                                  | 17                                                  | 98.3%                             |
| WAKULLA              | 1,475                  | 17                                             | 11                                                | 1,005                               | 442                                                 | 98.1%                             |
| WASHINGTON           | 3,522                  | 160                                            | 21                                                | 2,851                               | 490                                                 | 94.9%                             |
| REST OF THE<br>STATE | 7,937                  | 261                                            | 244                                               | 5,008                               | 2,424                                               | 93.6%                             |
| TOTAL                | 149,815                | 12,567                                         | 1,533                                             | 114,923                             | 20,792                                              | 90.6%                             |

### **Total Number of Claims in Panhandle Region**

There were 141,878\* claims reported in the Panhandle region.

Bay County had the highest number of reported claims, with 88,303 claims accounting for almost 60% of all claims filed as a result of Hurricane Michael. There were 14,168 claims reported in Jackson County, 10,269 claims reported in Leon County, and 8,794 claims reported in Gulf County.