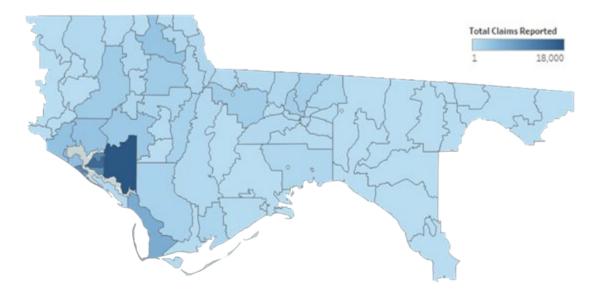

## **Total Claims Reported by Zip Code**

For the December 13, 2019 data call, approximately half of reporting insurers provided zip code level data. All future catastrophe reporting will require insurers to submit zip code level data.

The numbers in the legend are an approximation of the claims and not the actual number of claims due to trade secret protections. Boundaries are presented by zip code.