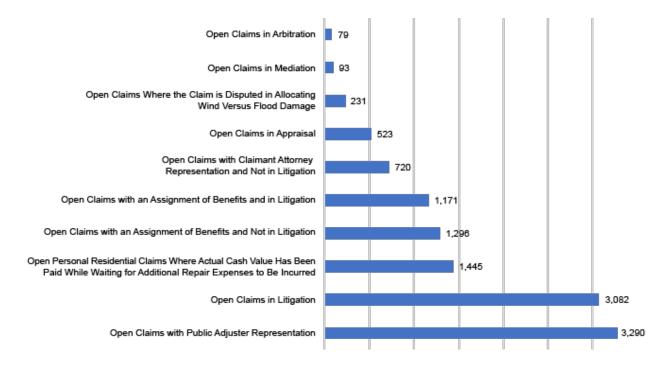

### Number of Open Claims by Category for All Lines of Business

The OIR requested insurers to provide a breakdown of open claims using the following categories. These categories may not be inclusive of all possible categories for open claims and claims may be represented in multiple categories.