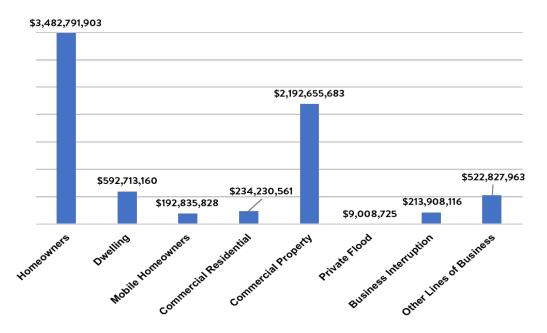

### Paid Losses by Line of Business

Paid losses include indemnity payments but excludes loss adjustment expenses.

Total Paid Losses: \$7,440,971,939