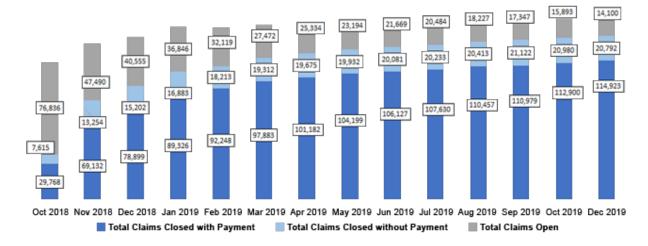

66                                           | 4,119                                               | 99.2%                             |
| TOTALS                    | 149,815                         | 12,567                                         | 1,533                                             | 114,923                                          | 20,792                                              | 90.6%                             |

<sup>\*</sup>Other Lines of Business may include Fire, Farmowners' Multi-Peril, Ocean Marine, Inland Marine, Private Passenger Automobile Physical Damage, Commercial Auto Physical Damage, Aircraft, Glass, Boiler and Machinery, Industrial Fire, Industrial Extended Coverage, and Multi-Peril Crop.

## **Hurricane Michael Claims Status by Filing Deadline**



### Paid Losses by Line of Business

Paid losses include indemnity payments but excludes loss adjustment expenses.

Total Paid Losses: \$7,440,971,939



#### **Total Estimated Losses**

The OIR required insurers report estimated and paid losses. Estimated or case incurred losses, include indemnity case reserves and payments to date.

Total Estimated Insured Losses: \$7,856,069,561

# Claims Data as of December 13, 2019, by County

| County*              | Number<br>of<br>Claims | Number<br>of Open<br>Claims<br>with<br>Payment | Number<br>of Open<br>Claims<br>without<br>Payment | Claims<br>Closed<br>with<br>Payment | Number<br>of Claims<br>Closed<br>without<br>Payment | Percent<br>of<br>Claims<br>Closed |
|----------------------|------------------------|----------------------------------